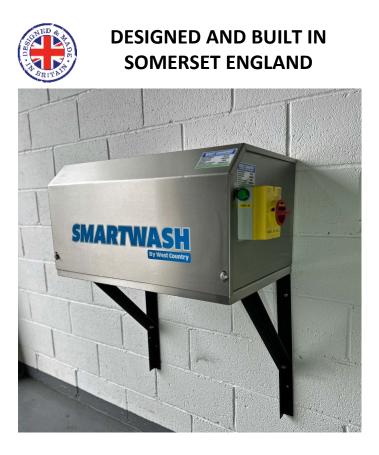

## **STC Series**

### **Stainless Steel Static Cabinet Pressure Washer**

- Stainless Steel Cabinet
- Designed for heavy-duty applications
- High flow rate and pressure
- Perfectly suited to Agricultural, Military, Public Service, Food and Transport Industries

#### **Stainless Steel Static Cabinet Pressure Washer**

Smart Wash STC-1211 240v cold water static

stainless-steel pressure washers are the backbone of Industry.

They will keep your business cleaning with reliable and dependable operation