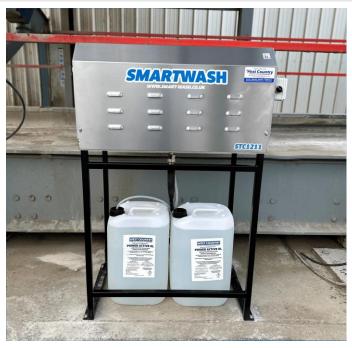

## **OPTIONAL FEATURES**

- Low or high pressure detergent system
- Chemical foaming system
- Floor stand (space for detergent drum underneath 25 OR 200 LITRE)
- Automatic or Manual hose reel
- Vehicle brush lance & hose
- External bulk detergent
- Steam stage (Hot Units)
- Token/Coin operation with timed cycles
- Remote control
- Stainless-steel wash boom
- Hose reel boom
- Hose reel swivel plate
- Hour usage meter
- Remote isolation via SMS text message